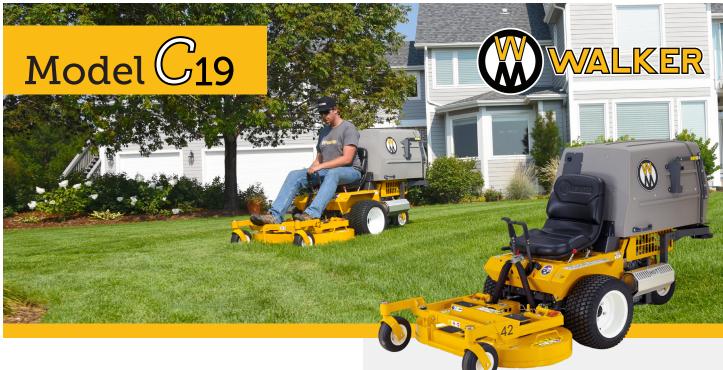

## C19 Model Overview

A durable design combined with a proven Kohler Command Pro CH620 engine, the C19 provides agility, maneuverability, and high-capacity mowing. It is a popular machine for commercial operators getting started in high-end property maintenance.