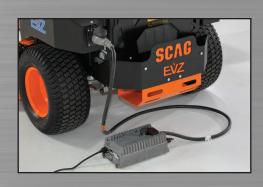

## Vanguard® Commercial Lithium-Ion Battery Pack

Dependable and efficient Vanguard 48V 5kWh Lithium-Ion commercial battery pack delivers the power you need.

- 3-year battery warranty.
- Vanguard 1050W battery charger included with each mower.