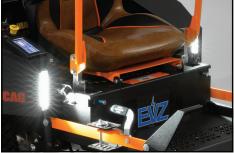

Onboard Bluetooth capabilities offer remote troubleshooting through the Smartec Connect™ and Smartec MyMow® apps.

Standard LED lights illuminate the way to and from the garage or trailer in low-light conditions.