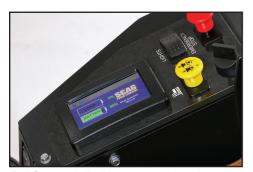

## Vanguard® Commercial Lithium-Ion Battery Pack

Dependable and efficient Vanguard 48V 5kWh Lithium-Ion commercial battery pack delivers the power you need.

- 3-year battery warranty.
- Vanguard 1050W battery charger included with each mower.

Smartec D2e™ cutter deck motors provide strong cutting power, yet deliver maximum efficiency for extended run time.

Full-featured display screen shows battery charge level, hours of run time and provides system diagnostics.