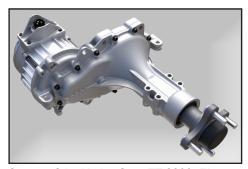

Smartec® by Hydro-Gear ZT-2800e™ electric drive system delivers smooth drive power and incredible maneuverability.

Fully-fabricated and welded 52" Hero™ cutter deck provides an envy-inducing quality-of-cut.