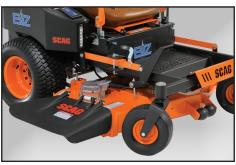

## **ELECTRIFY YOUR LAWN CARE LINEUP!**

The EVZ is the first electric-powered unit in Scag's industry-leading lawn mower lineup. Clean and quiet operation is ensured whether you're using the EVZ at home or on the job. No more dealing with a noisy engine, smelly exhaust or messy gas cans to keep the lawn looking great.

Best of all, the EVZ is built by Scag, so you know you can count on rock-solid machine construction and an unmatched quality-of-cut.

Smartec® by Hydro-Gear ZT-2800e™ electric drive system delivers smooth drive power and incredible maneuverability.

Fully-fabricated and welded 52" Hero™ cutter deck provides an envy-inducing quality-of-cut.