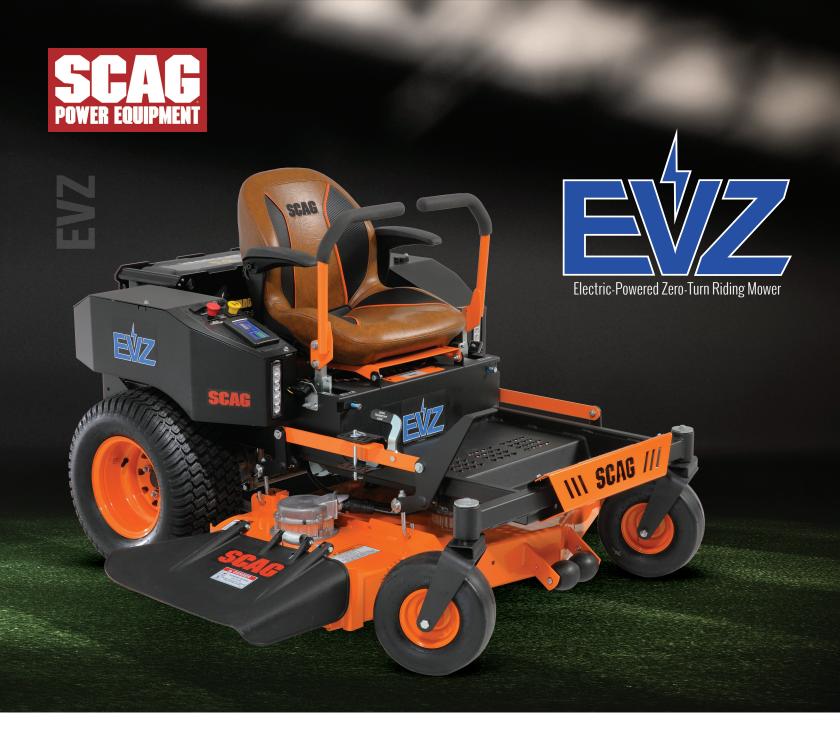

## **ELECTRIFY YOUR LAWN CARE LINEUP!**

The EVZ is the first electric-powered unit in Scag's industry-leading lawn mower lineup. Clean and quiet operation is ensured whether you're using the EVZ at home or on the job. No more dealing with a noisy engine, smelly exhaust or messy gas cans to keep the lawn looking great.

Best of all, the EVZ is built by Scag, so you know you can count on rock-solid machine construction and an unmatched quality-of-cut.