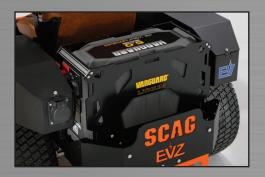

## Vanguard® Commercial Lithium-Ion Battery Pack

Dependable and efficient Vanguard 48V 5kWh Lithium-Ion commercial battery pack delivers the power you need.

- 3-year battery warranty.
- Vanguard 1050W battery charger included with each mower.