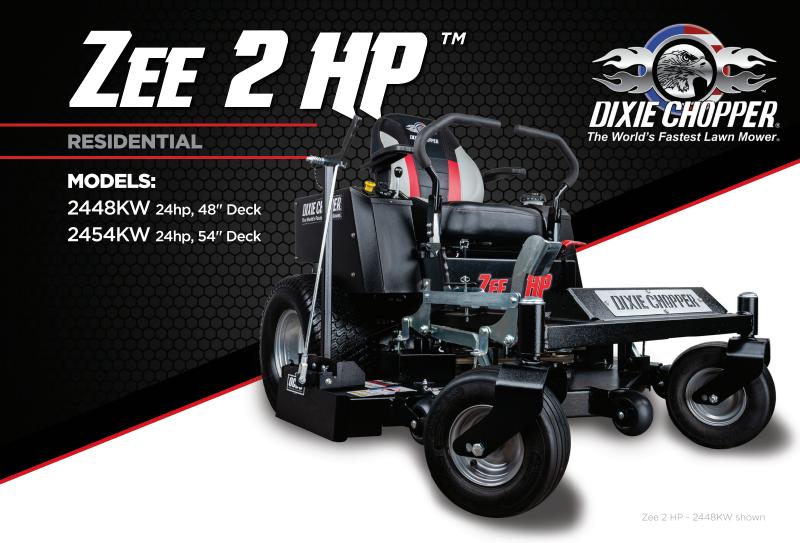

**Discharge Chute -** Take full control of clippings with the OCDC

**Hydro-Gear ZT-3100 -** Commercial duty drivetrain with serviceable filters

**Proven Power -** 24hp Kawasaki engine for more performance and reliability