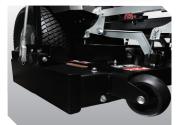

**Discharge Chute -** Take full control of clippings with the OCDC

**Hydro-Gear ZT-3100 -** Commercial duty drivetrain with serviceable filters

**Proven Power -** 24hp Kawasaki engine for more performance and reliability

| Drive System            |                                |  |
|-------------------------|--------------------------------|--|
| <b>Dual hydrostatic</b> | Hydro-Gear* ZT-3100 transaxles |  |
| Ground speed            | 8 mph                          |  |
| Parking brake           | Integrated in transaxle        |  |
| Towing capacity         | 100 lbs                        |  |