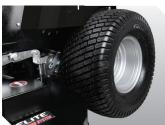

**Large Rear Tires -** More traction, more speed, and better stability

**Comfort Ride -** Custom plush cushion seat for superior comfort

\*Unlimited hour limited residential warranty, see dealer for complete warranty details

| General Control of the Control of th |                                            |  |
|--------------------------------------------------------------------------------------------------------------------------------------------------------------------------------------------------------------------------------------------------------------------------------------------------------------------------------------------------------------------------------------------------------------------------------------------------------------------------------------------------------------------------------------------------------------------------------------------------------------------------------------------------------------------------------------------------------------------------------------------------------------------------------------------------------------------------------------------------------------------------------------------------------------------------------------------------------------------------------------------------------------------------------------------------------------------------------------------------------------------------------------------------------------------------------------------------------------------------------------------------------------------------------------------------------------------------------------------------------------------------------------------------------------------------------------------------------------------------------------------------------------------------------------------------------------------------------------------------------------------------------------------------------------------------------------------------------------------------------------------------------------------------------------------------------------------------------------------------------------------------------------------------------------------------------------------------------------------------------------------------------------------------------------------------------------------------------------------------------------------------------|--------------------------------------------|--|
| Battery                                                                                                                                                                                                                                                                                                                                                                                                                                                                                                                                                                                                                                                                                                                                                                                                                                                                                                                                                                                                                                                                                                                                                                                                                                                                                                                                                                                                                                                                                                                                                                                                                                                                                                                                                                                                                                                                                                                                                                                                                                                                                                                        | 12 Volt, 300cca                            |  |
| Digital display                                                                                                                                                                                                                                                                                                                                                                                                                                                                                                                                                                                                                                                                                                                                                                                                                                                                                                                                                                                                                                                                                                                                                                                                                                                                                                                                                                                                                                                                                                                                                                                                                                                                                                                                                                                                                                                                                                                                                                                                                                                                                                                | Hour meter                                 |  |
| Fuel capacity                                                                                                                                                                                                                                                                                                                                                                                                                                                                                                                                                                                                                                                                                                                                                                                                                                                                                                                                                                                                                                                                                                                                                                                                                                                                                                                                                                                                                                                                                                                                                                                                                                                                                                                                                                                                                                                                                                                                                                                                                                                                                                                  | 4 gallons                                  |  |
| Rear tires                                                                                                                                                                                                                                                                                                                                                                                                                                                                                                                                                                                                                                                                                                                                                                                                                                                                                                                                                                                                                                                                                                                                                                                                                                                                                                                                                                                                                                                                                                                                                                                                                                                                                                                                                                                                                                                                                                                                                                                                                                                                                                                     | 22 × 11-10                                 |  |
| Front tires                                                                                                                                                                                                                                                                                                                                                                                                                                                                                                                                                                                                                                                                                                                                                                                                                                                                                                                                                                                                                                                                                                                                                                                                                                                                                                                                                                                                                                                                                                                                                                                                                                                                                                                                                                                                                                                                                                                                                                                                                                                                                                                    | 13 × 6.5-6                                 |  |
| Frame                                                                                                                                                                                                                                                                                                                                                                                                                                                                                                                                                                                                                                                                                                                                                                                                                                                                                                                                                                                                                                                                                                                                                                                                                                                                                                                                                                                                                                                                                                                                                                                                                                                                                                                                                                                                                                                                                                                                                                                                                                                                                                                          | Welded 1" x 2", 2" x 2" tube, 10 ga formed |  |
| Floor-pan                                                                                                                                                                                                                                                                                                                                                                                                                                                                                                                                                                                                                                                                                                                                                                                                                                                                                                                                                                                                                                                                                                                                                                                                                                                                                                                                                                                                                                                                                                                                                                                                                                                                                                                                                                                                                                                                                                                                                                                                                                                                                                                      | Removable, steel                           |  |
| Seat                                                                                                                                                                                                                                                                                                                                                                                                                                                                                                                                                                                                                                                                                                                                                                                                                                                                                                                                                                                                                                                                                                                                                                                                                                                                                                                                                                                                                                                                                                                                                                                                                                                                                                                                                                                                                                                                                                                                                                                                                                                                                                                           | Deluxe seat w/ armrests                    |  |