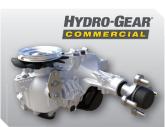

**Discharge Chute -** Take full control of clippings with the OCDC

**Hydro-Gear ZT-3100 -** Commercial duty drivetrain with serviceable filters

**Proven Power -** 24hp Kawasaki engine for more performance and reliability

|                 | 48" Deck     | 54" Deck |
|-----------------|--------------|----------|
| Model           | 2448KW       | 2454KW   |
| Engine          |              |          |
| Manufacturer    | Kawasaki* FR |          |
| Horsepower      | 24           |          |
| Displacement    | 726cc        |          |
| Air-cleaner     | 2 stage      |          |
| Cooling         | Air-cooled   |          |
| Starter         | Electric     |          |
| Engine warranty | 3-Year       |          |