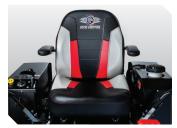

**Large Rear Tires -** More traction, more speed, and better stability

**Comfort Ride -** Custom plush cushion seat for superior comfort

\*Unlimited hour limited residential warranty, see dealer for complete warranty details

| General Control of the Control of th |                                            |  |
|--------------------------------------------------------------------------------------------------------------------------------------------------------------------------------------------------------------------------------------------------------------------------------------------------------------------------------------------------------------------------------------------------------------------------------------------------------------------------------------------------------------------------------------------------------------------------------------------------------------------------------------------------------------------------------------------------------------------------------------------------------------------------------------------------------------------------------------------------------------------------------------------------------------------------------------------------------------------------------------------------------------------------------------------------------------------------------------------------------------------------------------------------------------------------------------------------------------------------------------------------------------------------------------------------------------------------------------------------------------------------------------------------------------------------------------------------------------------------------------------------------------------------------------------------------------------------------------------------------------------------------------------------------------------------------------------------------------------------------------------------------------------------------------------------------------------------------------------------------------------------------------------------------------------------------------------------------------------------------------------------------------------------------------------------------------------------------------------------------------------------------|--------------------------------------------|--|
| Battery                                                                                                                                                                                                                                                                                                                                                                                                                                                                                                                                                                                                                                                                                                                                                                                                                                                                                                                                                                                                                                                                                                                                                                                                                                                                                                                                                                                                                                                                                                                                                                                                                                                                                                                                                                                                                                                                                                                                                                                                                                                                                                                        | 12 Volt, 300cca                            |  |
| Digital display                                                                                                                                                                                                                                                                                                                                                                                                                                                                                                                                                                                                                                                                                                                                                                                                                                                                                                                                                                                                                                                                                                                                                                                                                                                                                                                                                                                                                                                                                                                                                                                                                                                                                                                                                                                                                                                                                                                                                                                                                                                                                                                | Hour meter                                 |  |
| Fuel capacity                                                                                                                                                                                                                                                                                                                                                                                                                                                                                                                                                                                                                                                                                                                                                                                                                                                                                                                                                                                                                                                                                                                                                                                                                                                                                                                                                                                                                                                                                                                                                                                                                                                                                                                                                                                                                                                                                                                                                                                                                                                                                                                  | 4 gallons                                  |  |
| Rear tires                                                                                                                                                                                                                                                                                                                                                                                                                                                                                                                                                                                                                                                                                                                                                                                                                                                                                                                                                                                                                                                                                                                                                                                                                                                                                                                                                                                                                                                                                                                                                                                                                                                                                                                                                                                                                                                                                                                                                                                                                                                                                                                     | 22 × 11-10                                 |  |
| Front tires                                                                                                                                                                                                                                                                                                                                                                                                                                                                                                                                                                                                                                                                                                                                                                                                                                                                                                                                                                                                                                                                                                                                                                                                                                                                                                                                                                                                                                                                                                                                                                                                                                                                                                                                                                                                                                                                                                                                                                                                                                                                                                                    | 13 × 6.5-6                                 |  |
| Frame                                                                                                                                                                                                                                                                                                                                                                                                                                                                                                                                                                                                                                                                                                                                                                                                                                                                                                                                                                                                                                                                                                                                                                                                                                                                                                                                                                                                                                                                                                                                                                                                                                                                                                                                                                                                                                                                                                                                                                                                                                                                                                                          | Welded 1" x 2", 2" x 2" tube, 10 ga formed |  |
| Floor-pan                                                                                                                                                                                                                                                                                                                                                                                                                                                                                                                                                                                                                                                                                                                                                                                                                                                                                                                                                                                                                                                                                                                                                                                                                                                                                                                                                                                                                                                                                                                                                                                                                                                                                                                                                                                                                                                                                                                                                                                                                                                                                                                      | Removable, steel                           |  |
| Seat                                                                                                                                                                                                                                                                                                                                                                                                                                                                                                                                                                                                                                                                                                                                                                                                                                                                                                                                                                                                                                                                                                                                                                                                                                                                                                                                                                                                                                                                                                                                                                                                                                                                                                                                                                                                                                                                                                                                                                                                                                                                                                                           | Deluxe seat w/ armrests                    |  |